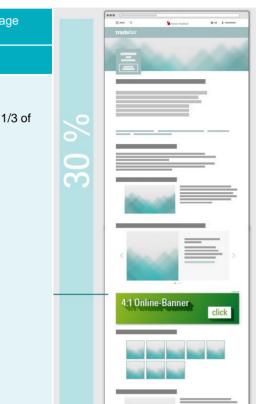

(b) Online banner at homepage
RMB 5,300

- 4:1 (1,140 x 285 px)
- Placement after roughly 1/3 of the page height
- Format: jpg / png / gif
- 3 rotations