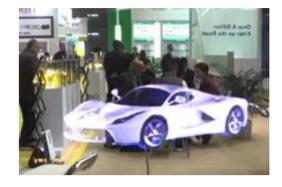

#### D07: INFANITY 3D Hologram

Prico

The INFANITY 3D Hologram is a new animation technology which makes your logo and products come to life. The animations are displayed using a hologram to create the illusion that the images are floating in the air. Using only a spinning fan, the technology is powered by 180 high-resolution LED lights that flash on only four light strips, which gives an eye-catching and vibrant effect for your logo and products.

To tailor to your needs, we have extensive animation offerings with fan sizes 65cm. This allows you to project an incredible 3D animation as wide as 3.8 meters, or bigger by using multiple units (up to 6 to 28 units of 65cm-diameter fans). Seize this fantastic opportunity to connect with your audience both visually and emotionally!

| Thee.                                   |                           |
|-----------------------------------------|---------------------------|
| Display at booth                        |                           |
| (a) Basic — a logo                      | RMB 11,000                |
| (b) Premium — a logo, two products      | RMB 65,000                |
| (c) Enterprise — a logo, three products | RMB 108,000               |
| (d) Customised                          | Please contact organisers |
|                                         |                           |