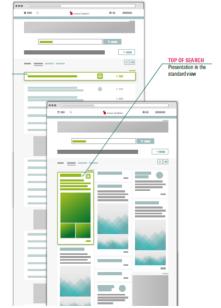

#### (a) Top Of Search

#### RMB 4,000

- Your entry will be prominently displayed at the top of the search results (This requires the company being listed in the search results)
- 5 limited advertising spaces (Only 1 entry is displayed in rotation)