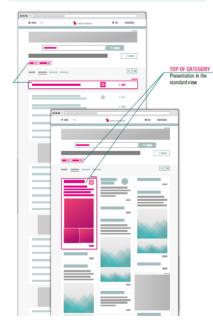

#### (b) Top Of Category

#### RMB 2,000

- Your entry will appear at the top of the search results within a product category
- 3 limited advertising spaces (Only 1 entry is displayed in rotation)