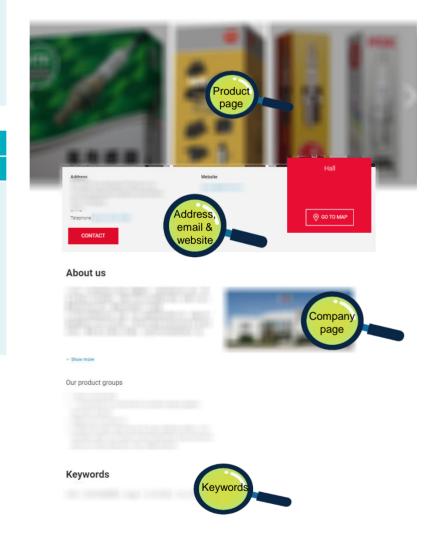

#### D01 – D02: Upgraded media package (Silver and Gold)

Each exhibitor will receive a free Silver Media Package in which their company's online presentation will be displayed in the "Exhibitor & products" section on the fair's official website <u>www.light.messefrankfurt.com.cn</u>. The Upgraded Gold Media Package enhances from the Silver Media Package at little expense, allowing you to draw more attention from professional buyers.

#### D01: Silver Media Package

#### Free offer (valued at RMB 900)

- Company name
- Booth number
- Product group
- Correspondence address
- 😑 Email & website
- 1 company page (picture & description)
- 1 product page (picture & description)
- 3 keywords

#### D02: Upgrade Gold Media Package

#### **RMB 600 (valued at RMB 1,500)**

- Company name
- Booth number
- Product group
- Correspondence address
- Email & website
- 1 company page (picture & description)
- 5 product pages (picture & description)
- 5 keywords